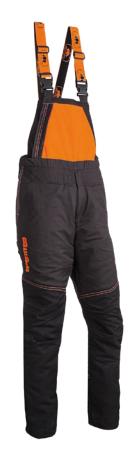

### **KEY FEATURES**

- Robust polyester/cotton outer fabric
- · Preformed anti-dirt reinforcement
- The most economic bib&brace in our product range

### **EXTERIOR**

- Front fly with zipper
- 2 inset pockets
- 1 patched pocket for measuring equipment and fixation of spark plug spanner
- Closing right side with zipper and button
- Elasticated backside of the waist
- 2 elasticated adjustable braces with closure by buckles
- Front bib with pocket and vertical zipper on the right hand side
- Triple-needle stitching on the back seam to the inside leg
- · Large back bib

#### **INTERIOR**

· 6 layer front protective inlay

### **FABRIC**

Water repellent 65% Polyester - 35% cotton outer fabric  $\pm$  210 g/m2

## **COLOUR**

• 178 Anthracite/Black/Hi-Vis Orange