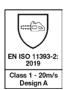

# **CHAINSAW BIB&BRACES, CLASS 1 TYPE A**

1RG1



### **KEY FEATURES**

- Robust polyester/cotton outer fabric
- · Preformed anti-dirt reinforcement
- The most economic bib&brace in our product range

### **EXTERIOR**

- Front fly with zipper
- 2 inset pockets
- 1 patched pocket for measuring equipment and fixation of spark plug spanner
- Closing right side with zipper and button
- Elasticated backside of the waist
- 2 elasticated adjustable braces with closure by buckles
- Front bib with pocket and vertical zipper on the right hand side
- Triple-needle stitching on the back seam to the inside leg
- · Large back bib

#### **INTERIOR**

· 6 layer front protective inlay

### **FABRIC**

Water repellent 65% Polyester - 35% cotton outer fabric  $\pm$  210 g/m2

## SIZES

Regular, inside leg