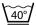

tched thigh pocket under flap
- 2 inset pockets with zip closure
- 1 patched smartphone pocket with waterproof lining and splashproof zip closure
- Ventilation zipper on the back of the legs
- Triple-needle stitching on the back seam to the inside leg
- Elasticated waist with belt and attachment for suspenders

#### Interior

- Nylnet lining for an optimal wearing comfort (100% polyester)
- Anti-skid elasticated gaiter with metal lace hook to fix on shoe laces

### **Fabric**

- High performance water- and dirt repellent with Teflon™ full stretch TeXXion (87% Cordura® - 13% elasthane ±240g/m²)
- Full stretch Armortex light reinforcements (30,7% para-aramid - 60,6% polyamide - 6,5% elasthane - 2,2% polyurethane ±340g/

# Sizes

» S-XL

(835) Anthracite/Black

## Wash and care instructions