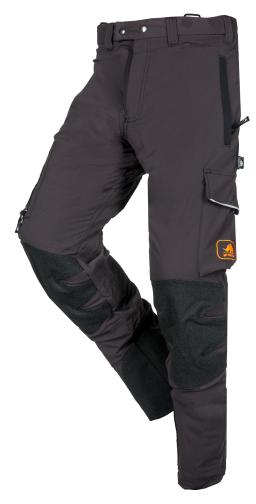

# **Tall Fit Arborist**

# Tall fit chainsaw trousers, class 1 type A

# **Key features**

- Pre-formed full stretch Armortex® light reinforcements on the knees
- Integrated gaiters with boot lace hook to avoid sawdust in your boots
- Ventilation zippers at the back of the legs
- Weight reduction thanks to lightweight blocking material containing Dyneema® with Hydura anti-wicking strip preventing water penetration in the protective layer
- Waterproof smartphone pocket with splash-proof zipper

### **Exterior**

- Front fly with zip closure closing by hook & eye and press stud
- 1 patched thigh pocket under flap
- 2 inset pockets with zip closure
- 1 patched smartphone pocket with waterproof lining and splashproof zip closure
- Ventilation zipper on the back of the legs
- Triple-needle stitching on the back seam to the inside leg
- Elasticated waist with belt and attachment for suspenders

#### Interior

- Nylnet lining for an optimal wearing comfort (100% polyester)
- Anti-skid elasticated gaiter with metal lace hook to fix on shoe laces

### **Fabric**

- High performance water- and dirt repellent with Teflon™ full stretch TeXXion (87% Cordura® - 13% elasthane ±240g/m²)
- Full stretch Armortex light reinforcements (30,7% para-aramid - 60,6% polyamide - 6,5% elasthane - 2,2% polyurethane ±340g/