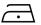

thigh pocket under flap
- 2 inset pockets with zip closure
- 1 patched smartphone pocket with waterproof lining and splashproof zip closure
- Ventilation zipper on the back of the legs
- Triple-needle stitching on the back seam to the inside leg
- Elasticated waist with belt and attachment for suspenders

#### Interior

- Nylnet lining for an optimal wearing comfort (100% polyester)
- Anti-skid elasticated gaiter with metal lace hook to fix on shoe laces

### **Fabric**

- High performance water- and dirt repellent with Teflon™ full stretch TeXXion (87% Cordura® - 13% elasthane ±240g/m²)
- Full stretch Armortex light reinforcements (30,7% para-aramid - 60,6% polyamide - 6,5% elasthane - 2,2% polyurethane ±340g/

# Sizes

» S-XL

(835) Anthracite/Black

## Wash and care instructions