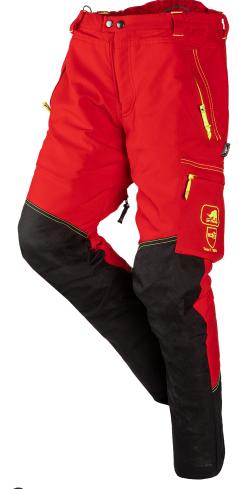

## **Key features**

- Water-resistant Hydura reinforcement on the front to right above the knees and at the back at calf height
- Ventilation zippers at the back of the legs
- Zipped pockets
- Metal lace hook for fixing boot laces

### Exterior

- Front fly with zip closure closing by hook & eye and press stud
- $\ensuremath{\mathtt{1}}$  patched thigh pocket with zip closure
- 1 double pocket for measuring equipment and spark plug combination spanner
- 2 inset pockets with zip closure
- Ventilation zipper on the back of the legs
- Elasticated waist with belt and attachment for suspenders

Anti-skid elasticated gaiter with metal lace hook to fix on shoe laces

Water repellent 2-way stretch FREEDOM 2 93% polyamide - 7% elastane;  $\pm$  240 g/m² outer fabric 100% polyamide with polyurethane coating  $\pm$  255 g/m<sup>2</sup>

Regular (inside leg length: 82 cm): XS - 3XL

- (684) Black/Hi-Vis Yellow
- (907) Red/Hi-Vis Yellow