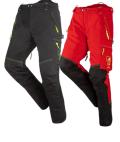

Regular (inside leg length: 82 cm): XS - 3XL

- (684) Black/Hi-Vis Yellow
- (907) Red/Hi-Vis Yellow